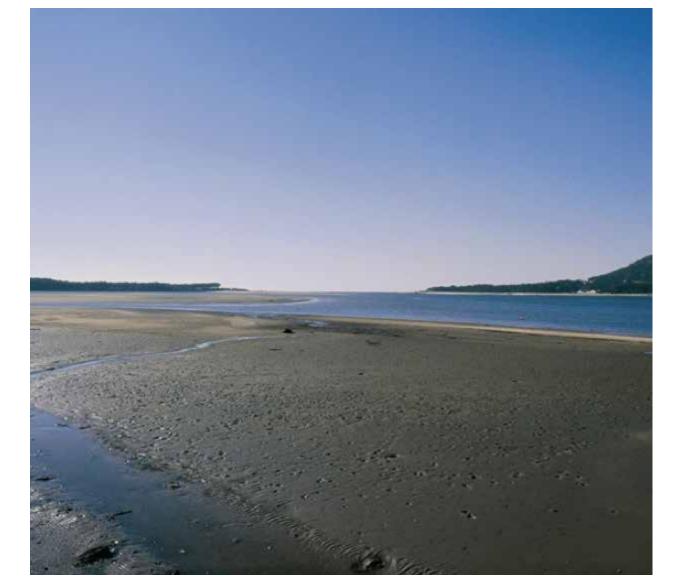

## NATURA MINHO-MIÑO VALORIZATION OF THE RESOURCES

ALORIZATION OF THE RESOURCES OF THE MIÑO-MINHO RIVER BASIN

This Iberian project was based on the creation of an inter-disciplinary and inter-institutional platform. The aim was to create a geo-referenced database of the natural resources of the Minho River basin, in order to encourage their preservation, enhancement and dissemination.