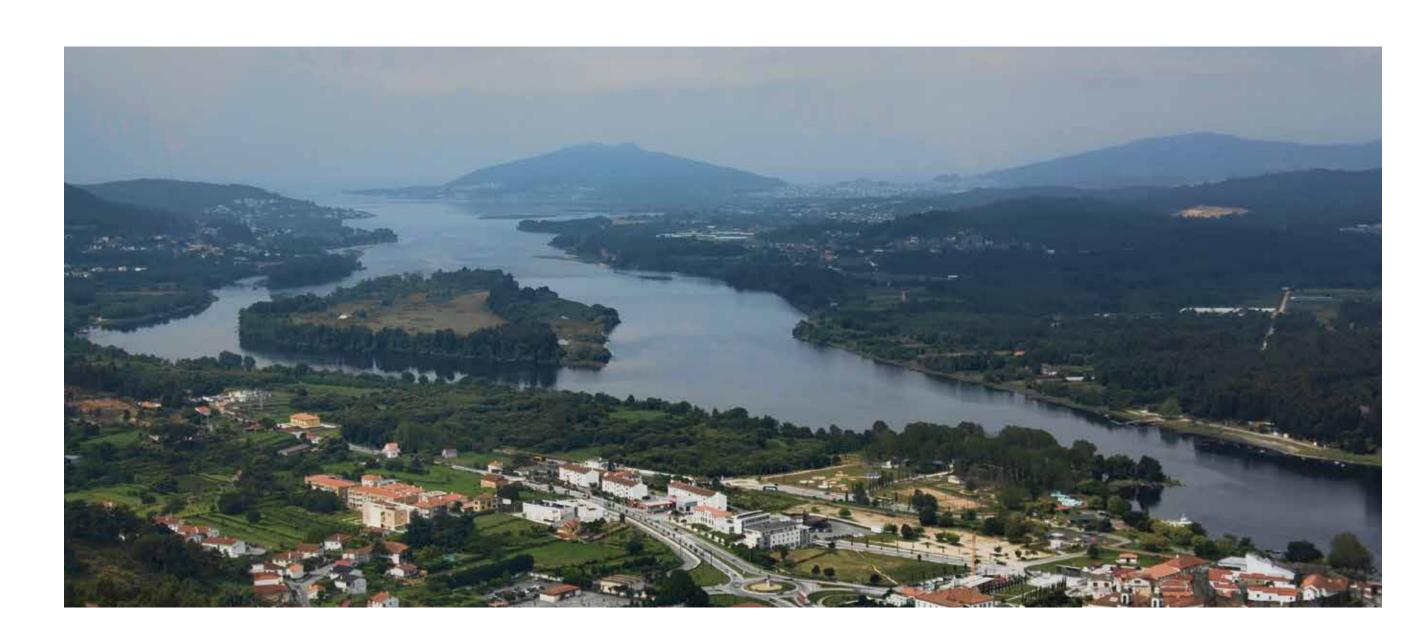

## NATURA MINHO-MIÑO VALORIZATION OF THE RESOURCES

ALORIZATION OF THE RESOURCES OF THE MIÑO-MINHO RIVER BASIN

This Iberian project was based on the creation of an inter-disciplinary and inter-institutional platform. The aim was to create a geo-referenced database of the natural resources of the Minho River basin, in order to encourage their preservation, enhancement and dissemination.