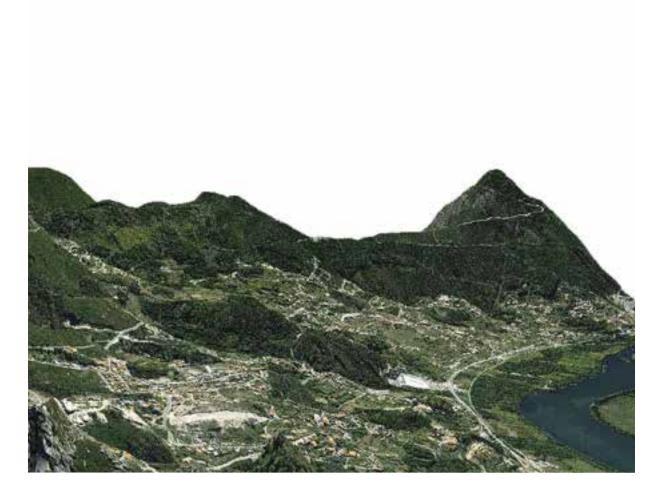

## NATURA MINHO-MIÑO VALORIZATION OF THE RESOURCES

ALORIZATION OF THE RESOURCES OF THE MIÑO-MINHO RIVER BASIN

This Iberian project was based on the creation of an inter-disciplinary and inter-institutional platform. The aim was to create a geo-referenced database of the natural resources of the Minho River basin, in order to encourage their preservation, enhancement and dissemination.