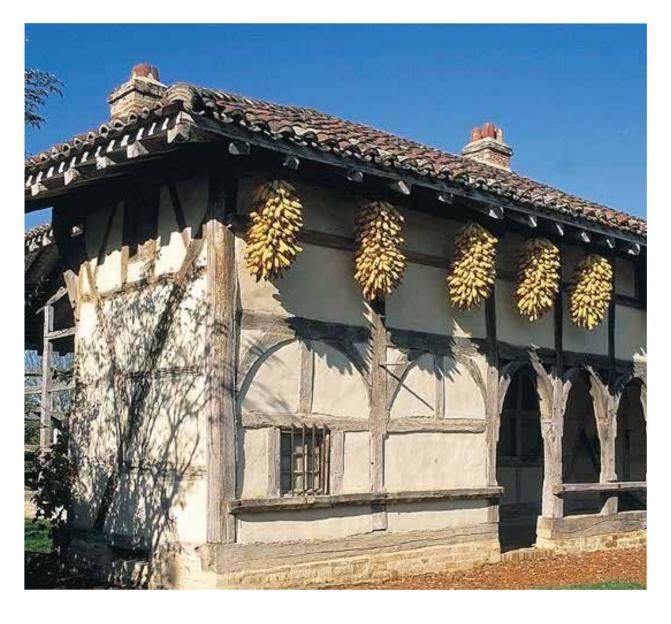

### TERRA (IN)COGNITA II

TERRA EUROPAE. EARTHEN ARCHITECTURE IN THE EUROPEAN UNION

A follow-up project to Terra INCÓGNITA project, based on scientific missions to the 27 countries of the European Union. It consisted of defining the state of the art of European earthen architecture, in terms of heritage and contemporary architecture; restoration and training; education and academic research; professionals and producers, etc. A rigorous mapping of earthen architecture in the 27 countries was carried out, as well as the recognition of key specialists, allowing the creation, consolidation and dissemination of an operative network of European specialists.