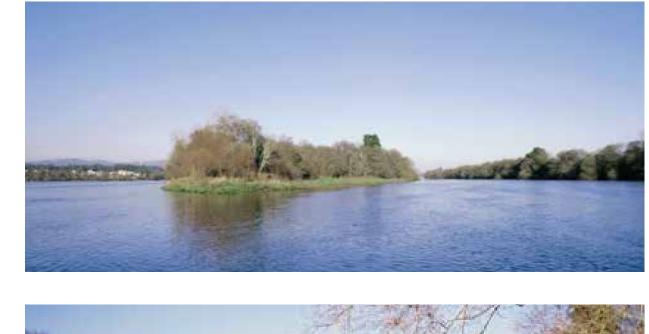

## NATURA MINHO-MIÑO VALORIZATION OF THE RESOURCES

ALORIZATION OF THE RESOURCES OF THE MIÑO-MINHO RIVER BASIN

This Iberian project was based on the creation of an inter-disciplinary and inter-institutional platform. The aim was to create a geo-referenced database of the natural resources of the Minho River basin, in order to encourage their preservation, enhancement and dissemination.