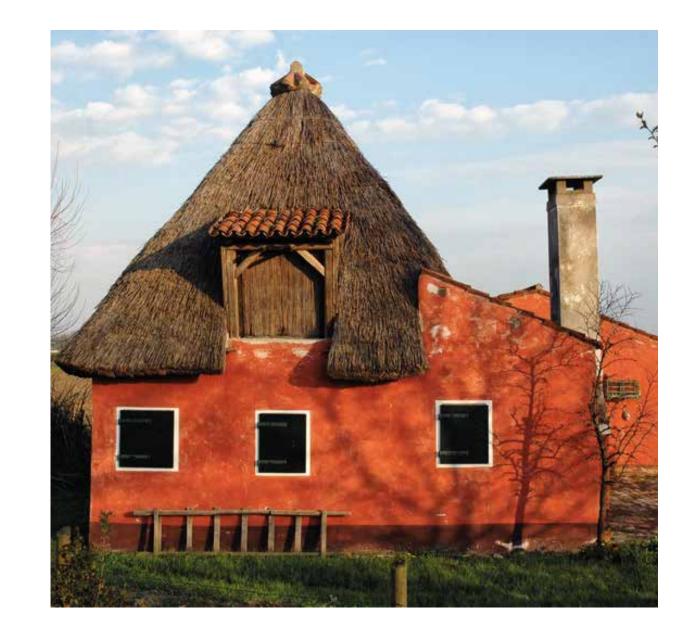

### TERRA (IN)COGNITA II

TERRA EUROPAE. EARTHEN ARCHITECTURE IN THE EUROPEAN UNION

A follow-up project to Terra INCÓGNITA project, based on scientific missions to the 27 countries of the European Union. It consisted of defining the state of the art of European earthen architecture, in terms of heritage and contemporary architecture; restoration and training; education and academic research; professionals and producers, etc. A rigorous mapping of earthen architecture in the 27 countries was carried out, as well as the recognition of key specialists, allowing the creation, consolidation and dissemination of an operative network of European specialists.