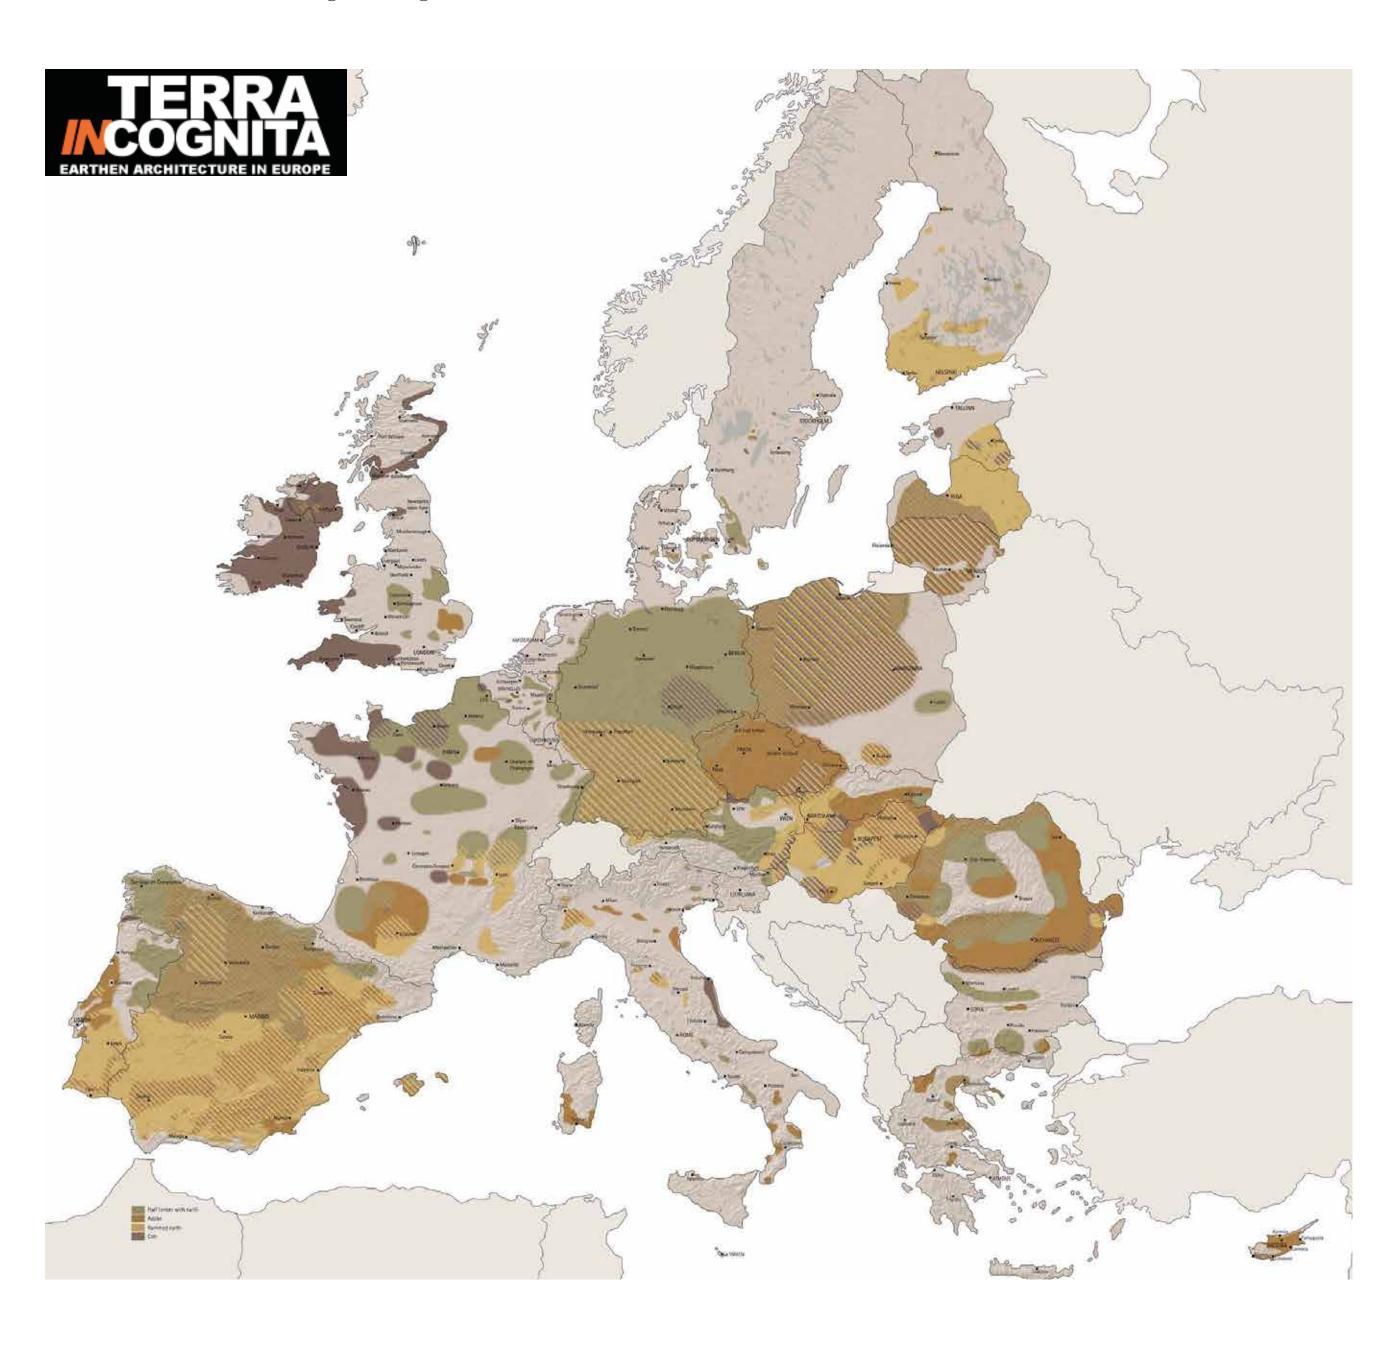

### TERRA (IN)COGNITA II

TERRA EUROPAE. EARTHEN ARCHITECTURE IN THE EUROPEAN UNION

A follow-up project to Terra INCÓGNITA project, based on scientific missions to the 27 countries of the European Union. It consisted of defining the state of the art of European earthen architecture, in terms of heritage and contemporary architecture; restoration and training; education and academic research; professionals and producers, etc. A rigorous mapping of earthen architecture in the 27 countries was carried out, as well as the recognition of key specialists, allowing the creation, consolidation and dissemination of an operative network of European specialists.