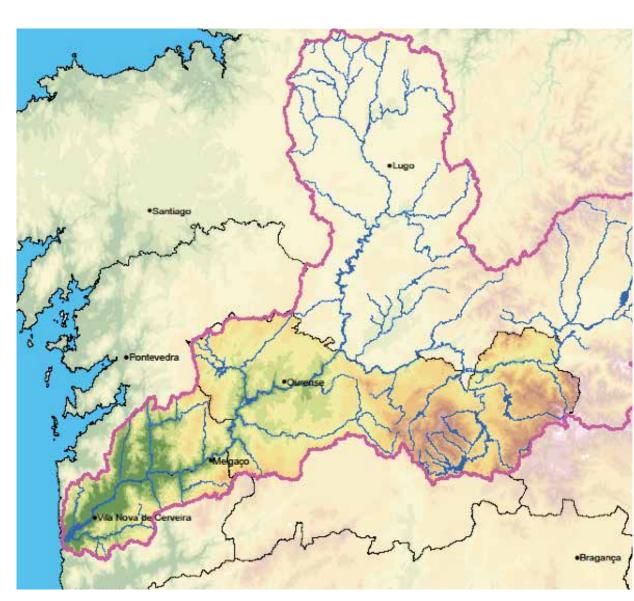

## NATURA MINHO-MIÑO VALORIZATION OF THE RESOURCES

ALORIZATION OF THE RESOURCES OF THE MIÑO-MINHO RIVER BASIN

This Iberian project was based on the creation of an inter-disciplinary and inter-institutional platform. The aim was to create a geo-referenced database of the natural resources of the Minho River basin, in order to encourage their preservation, enhancement and dissemination.