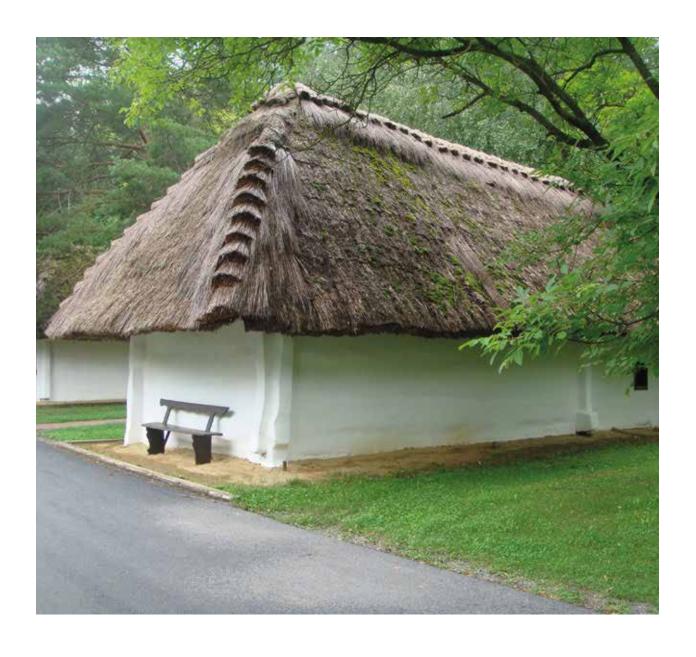

### TERRA (IN)COGNITA II

TERRA EUROPAE. EARTHEN ARCHITECTURE IN THE EUROPEAN UNION

A follow-up project to Terra INCÓGNITA project, based on scientific missions to the 27 countries of the European Union. It consisted of defining the state of the art of European earthen architecture, in terms of heritage and contemporary architecture; restoration and training; education and academic research; professionals and producers, etc. A rigorous mapping of earthen architecture in the 27 countries was carried out, as well as the recognition of key specialists, allowing the creation, consolidation and dissemination of an operative network of European specialists.