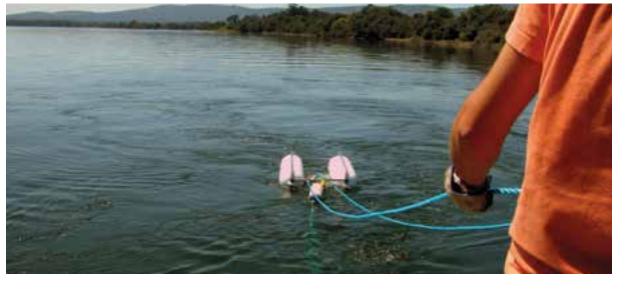

## NATURA MINHO-MIÑO VALORIZATION OF THE RESOURCES

ALORIZATION OF THE RESOURCES OF THE MIÑO-MINHO RIVER BASIN

This Iberian project was based on the creation of an inter-disciplinary and inter-institutional platform. The aim was to create a geo-referenced database of the natural resources of the Minho River basin, in order to encourage their preservation, enhancement and dissemination.